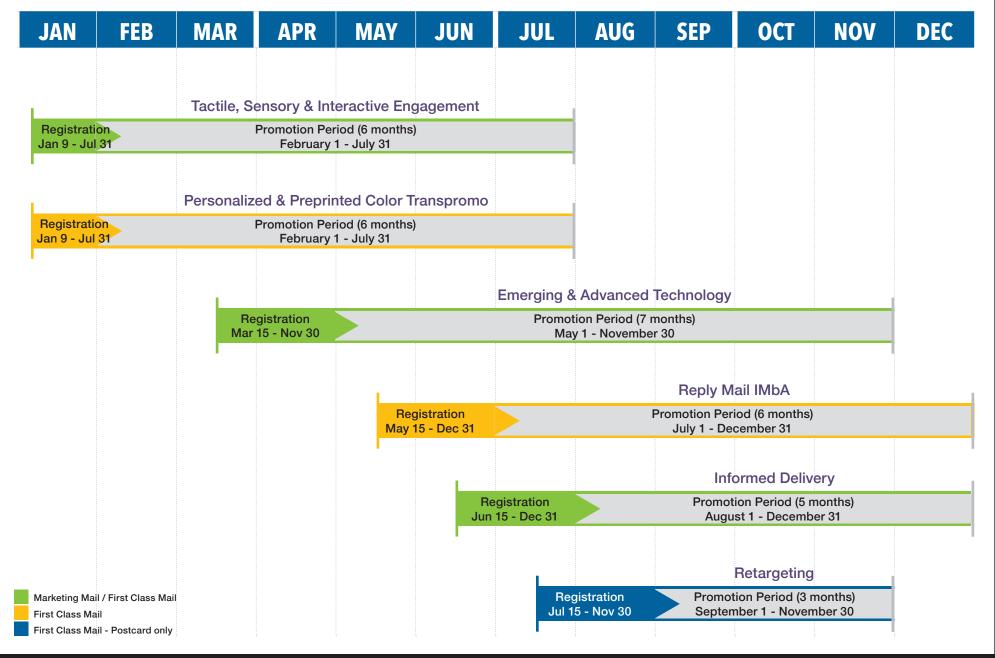

## **2023 USPS Promotions Overview**

|                                                       | Registration Window               | Mailing<br>Window                     | Discount | How to Participate                                                                                                                         | Eligible Mail Class                | Direct Solutions                                                                                                                                                                                     |
|-------------------------------------------------------|-----------------------------------|---------------------------------------|----------|--------------------------------------------------------------------------------------------------------------------------------------------|------------------------------------|------------------------------------------------------------------------------------------------------------------------------------------------------------------------------------------------------|
| Tactile,<br>Sensory<br>and Interactive                | January 9<br>through<br>July 31   | February 1<br>through<br>July 31      | 5%       | Use specialty inks and coatings, specialty paper, sound chips or interactive folds to more actively engage the consumer                    | Marketing Mail<br>First Class-Mail | <ul> <li>Special inks (thermochromics/photochromics, metallics)</li> <li>Special coatings (scent)</li> <li>Textured substrates and coatings</li> <li>Unique shapes/folds, cut outs, cards</li> </ul> |
| Personalized<br>Color                                 | January 9<br>through<br>July 31   | February 1<br>through<br>July 31      | 3%       | Add full color variable messages onto statements or invoices. Color logo's, pre-printed shells, payment status ineligible.                 | First Class-Mail                   | 4-color personalization on<br>multiple devices.                                                                                                                                                      |
| Transpromo                                            |                                   |                                       | 4%       | Same as above, plus addition of a reply mechanism (CRM/BRM)                                                                                |                                    |                                                                                                                                                                                                      |
| Emerging and                                          | ced through November 30           | May 1<br>through<br>November 30       | 3%       | Incorporate "enhanced" augmented reality, basic voice assistant integration, or mobile shopping technologies                               | Marketing Mail<br>First Class-Mail | RespondFast™     QR Codes     Scanable images     Video in print     Enhanced AR                                                                                                                     |
| Advanced<br>Technology<br>Now With Mobile<br>Shopping |                                   |                                       | 4%       | Incorporate mixed reality, advanced voice assistant integration, video in print, near field communication, or virtual reality technologies |                                    |                                                                                                                                                                                                      |
| NEW! Reply Mail<br>IMbA                               | May 15<br>through<br>December 31  | July 1<br>through<br>December 31      | 3%       | Off static IMbA                                                                                                                            | Marketing Mail<br>First Class-Mail | Inline and offline reply envelopes/<br>cards                                                                                                                                                         |
|                                                       |                                   |                                       | 6%       | Off static IMbA                                                                                                                            |                                    |                                                                                                                                                                                                      |
| Informed Delivery                                     | June 15<br>through<br>December 31 | August 1<br>through<br>December 31    | 4%       | Execute a campaign that includes an email with a representative image and a clickable call to action.                                      | Marketing Mail<br>First Class-Mail | Registered users receive email with<br>a custom image and a clickable call<br>to action in their email the day the<br>mailer is scheduled to arrive at their<br>residence.                           |
| NEW! Retargeting                                      | July 15<br>through<br>November 30 | September 1<br>through<br>November 30 | 5%       | Mail postcard reminders to recent website or mobile app visitors who did not convert.                                                      | First-Class<br>Mail Postcards      | Programmatic, personalized post-<br>card production that mails postcards<br>48 hours after receipt of data                                                                                           |